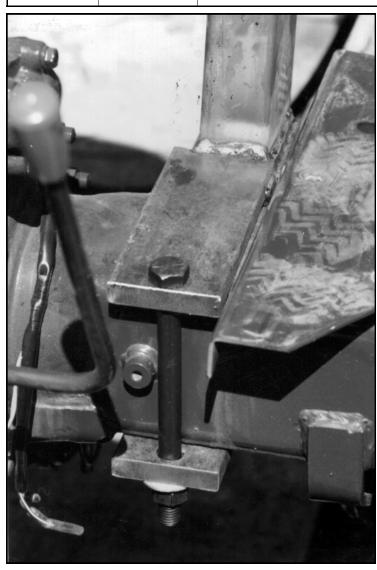

## SHERWOOD

MACHINERY PTY. LTD. A.B.N. 14 003 931 557 FERNDALE RD., (P.O. BOX 6) BUNDANOON N.S.W. 2578

| SS 76 BOLT KIT FOR KUBOTA TRACTORS |            |                         |
|------------------------------------|------------|-------------------------|
| QUANTITY                           | DIMENSION  | LENGTH ETC.             |
| 2 X                                | 5/8" X     | 8" UNC GRADE 8 BOLTS    |
| 2 X                                | 5/8" X     | UNC GRADE 8 NUTS        |
| 2 X                                | 5/8" X     | SPRING WASHERS          |
| 4 X                                | 5/8" X     | FLAT WASHERS            |
| 2 X                                | "L" SHAPED | SPACERS FOR L 275 MODEL |