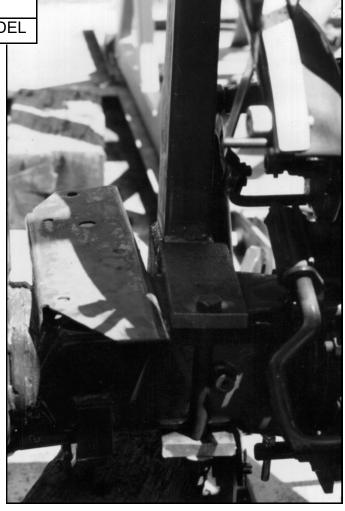

## SHERWOOD

MACHINERY PTY. LTD. A.B.N. 14 003 931 557 FERNDALE RD., (P.O. BOX 6) BUNDANOON N.S.W. 2578

| SS 76 BOLT KIT FOR KUBOTA TRACTORS |            |                         |
|------------------------------------|------------|-------------------------|
| QUANTITY                           | DIMENSION  | LENGTH ETC.             |
| 2 X                                | 5/8" X     | 8" UNC GRADE 8 BOLTS    |
| 2 X                                | 5/8" X     | UNC GRADE 8 NUTS        |
| 2 X                                | 5/8" X     | SPRING WASHERS          |
| 4 X                                | 5/8" X     | FLAT WASHERS            |
| 2 X                                | "L" SHAPED | SPACERS FOR L 275 MODEL |